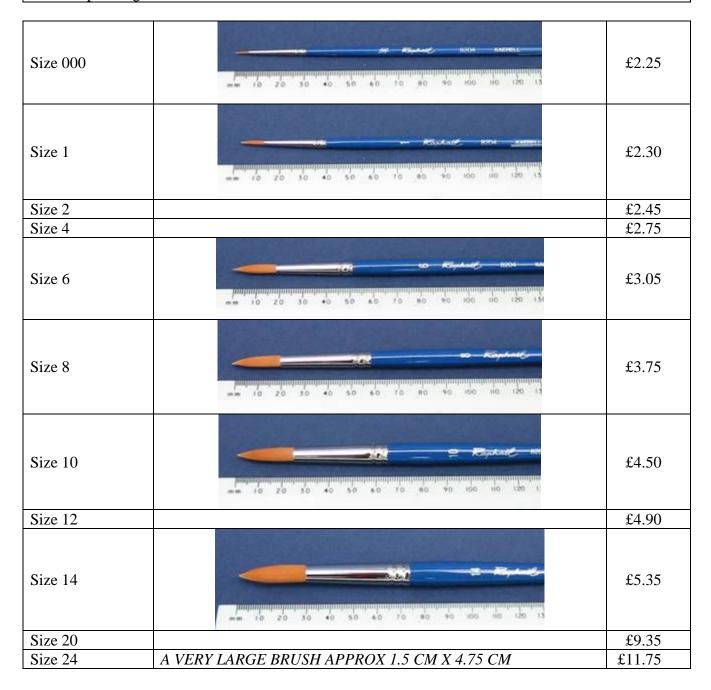

£69.95       | £65.95   | £52.76      |
|                                         | 9      | £77.95       | £77.95   | £62.36      |

Heavy body paints are also available in 150 ml tubes, 946ml pots and 3.79L buckets. Phone for prices.

Pam Warner. Addington Studio, The Old Bakery, Marshwood, nr Bridport, Dorset. DT6 5QF. Tel and fax 01297678247. www.addingtonstudio.co.uk email pam@addingtonstudio.co.uk

## 11. Brushes.

Warning brush sizes vary from manufacturer to manufacturer so size1 is not always the same. NB ruler at bottom of brush pictures.

Raphael series 8204- Golden Kaerell, artists' brushes. Strong synthetic fibre brushes. Sizes 000-24 I recommend the 000 for everyday precise work. I find that using a new brush and replacing every time the end spreads gives the best results.



| Miniatu <del>re brush</del>                  | es. About £1-00 a hair but when you need one of these nothing