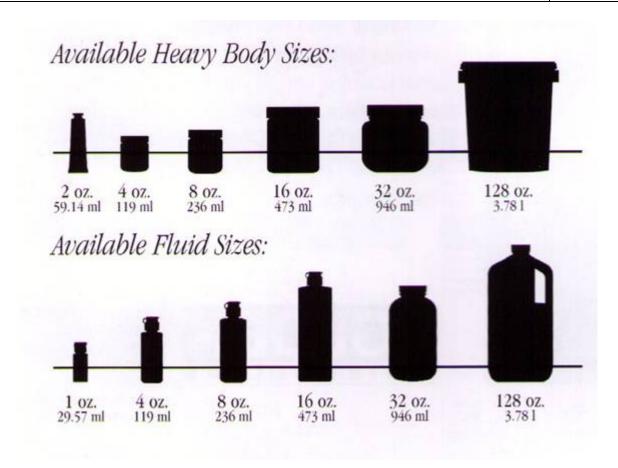

be thinned with transparent extender or airbrush medium for use in the airbrush.



10 x 30ml bottles of fluid colour in a single box; Burnt Sienna, Carbon Black, Hansa Yellow Medium, Naphthol Red Light, Phthalo Blue GS, Phthalo Green BS, Quinacridone Magenta, Titanium White, Ultramurine Blue, Yellow Oxide. £40.00

## Individual bottles and tubes of Golden colour prices

All the golden colours are available individually in a wide range of sizes. The airbrush colours are priced just by size. The fluid and heavy body paints are priced by size and colour or series number. The series number is on the pack and colour charts.

| Airbrush all colours |        |
|----------------------|--------|
| 30 ml 1oz            | £4.95  |
| 119 ml 4 oz          | £11.75 |
| 473 ml 16 oz         | £33.50 |



Pam Warner. Addington Studio, The Old Bakery, Marshwood, nr Bridport, Dorset. DT6 5QF. Tel and fax 01297678247. www.addingtonstudio.co.uk email pam@addingtonstudio.co.uk

The fluid and the heavy body ranges are priced both by size and series number. Series numbers are found next to the colour on the colour charts.

It is well worth checking out the savings that can be made buying larger sizes of paint if you use a lot. I have built up stocks of the 60 ml tubes but you may have to wait while I order larger sizes or unusual colours. so I give a 20% discount on all the heavy body paints even those that I have in stock.

|                                         |        | FLUID        | HEAVY (1 | 28 colours) |
|-----------------------------------------|--------|--------------|----------|--