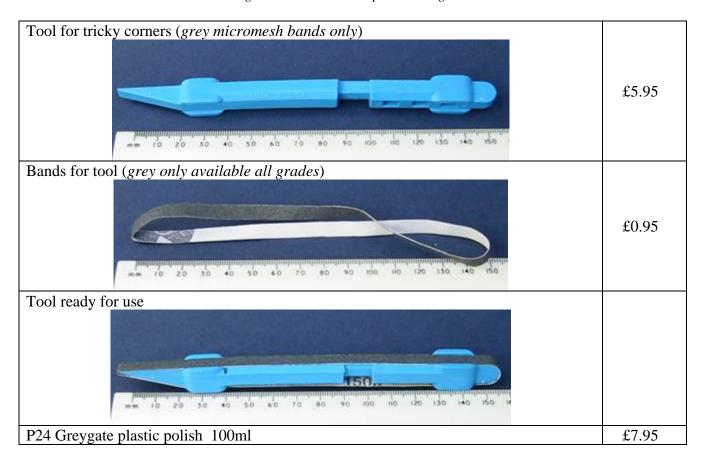

the microscratches left by the previous grade so to get a truly first |        |  |
| class shine it is necessary to work through all the grades from 1500 to 12000                          |        |  |
| Micromesh starter kit 8x150mm x75mm a sample of 8 of the 9 grades                                      | £14.00 |  |
| Micromesh kit 9x 150mmx150mm all grades                                                                | £27.00 |  |
| Micromesh kit 9x 150mm x 300mm all grades                                                              | £48.00 |  |
| Micromesh single sheet 150mmx 300 mm                                                                   | £6.00  |  |
| Micromesh ½ single sheet 150mmx150mm                                                                   | £3.50  |  |



| 14. Scalpels an        | d blades